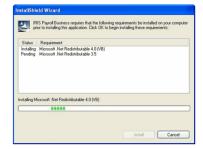

12. A message will be displayed when the installation is complete. Click **Finish** and restart your PC before using the software

**Important Note:** During your first installation the following screens may be displayed. Click **Install** to install the required components. This process can take several minutes