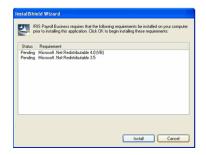

12. A message will be displayed when the installation is complete. Click **Finish** and restart your PC before using the software

**Important Note:** During your first installation the following screens may be displayed. Click **Install** to install the required components. This process can take several minutes